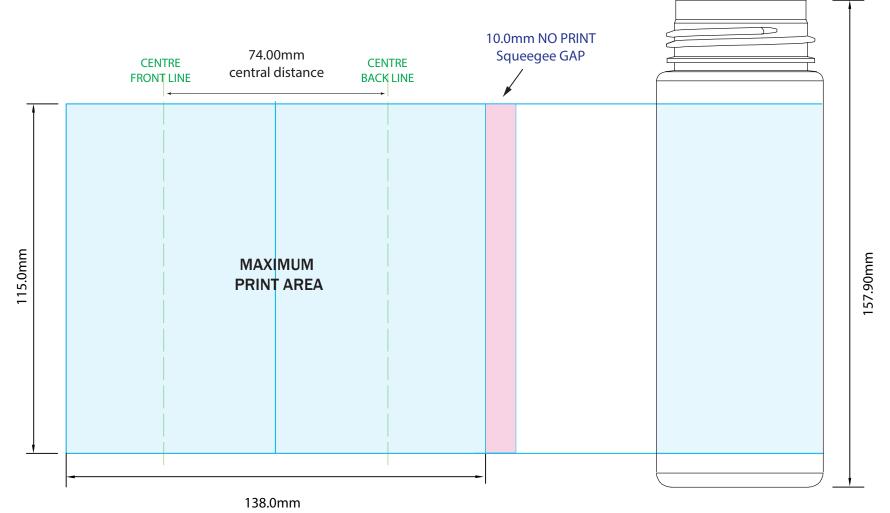

## **SUGGESTED - PRINT PANEL AREA**

GUIDE ONLY. Prior to artwork, and other costs, it is imperative to confirm with your chosen printer that this guide & sizing is suitable for your use.

Note: All dimensions and tolerances are subject to final product specification.

Bottle circumference = 148.0mm

NOT DRAWN TO SCALE
Please SIZE and SUPPLY Artwork to 100%

 Vision Packaging (Aust.) Pty Limited 16 075 725 576

 DRAWING ID: 115botfoamer0200
 DATE: 03/12/2020

 NAME: Bottle 200mL Foamer 43/410
 MODEL No: IEK-0200

 NOMINAL FILL: 200mL
 MATERIAL: PET

 NECK: 43/410
 WEIGHT: 27.0 +/- 2.0g

 BRIMFUL CAPACITY: 243.0 +/- 5.0mL
 UNIT: mm